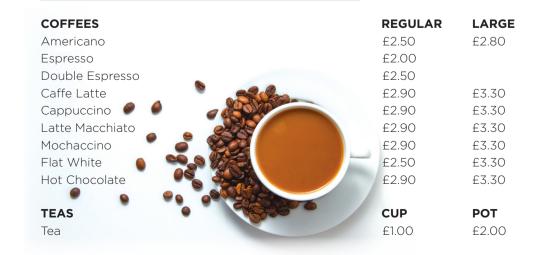

£2.50 |       |   |
| Coke Zero 330ml     | £2.50 |       |   |

£2.50

£2.50

£2.50

£2.50

£2.50

£2.50

£2.00

£2.00

£2.00

£3.00

250ml

£2.00

£2.00

£2.00

£2.00

| 125ML MIXER BOTTLES     |
|-------------------------|
| Schwepps Bitter Lemon   |
| Schwepps Tonic          |
| Schwepps Slimline tonic |
| Schwepps Tomato juice   |
| Schwepps Ginger Ale     |
| Schwepps Pinapple       |
| Schwepps Orange Juice   |



| £1.50 |
|-------|
| £1.50 |
| £1.50 |
| £1.50 |
| £1.50 |
| £1.50 |
| £1.50 |

**TEA & COFFEE** 

Fentimans Rose Lemonade J20 Orange & Passionfruit J20 Apple & Raspberry J20 Apple & Mango Fruit shoot blackcurrent Fruit shoot apple Fruit shoot orange Red Bull

Coca Cola 330ml

Fentimans Ginger Beer

Fruit Juice Fresh Orange Fresh Apple Cranberry Juice Pineapple Juice





### | 170 Chorley Road, Westhoughton, Bolton, BL5 3PN |



# COCKTAILS

| (50ML ALCOHOL)<br>Caribbean Sunrise<br>Coconut and spiced rum shaken on ice with pineapple<br>juice and topped with grenadine and blue curacao for<br>a classic carribean touch | 1 FOR<br>£8.00 | <b>2 FOR</b><br>£14.00 | <b>Cherry Twist</b><br>This refreshing mix of cola gi<br>topped with Cola hits the sp<br>of cherry cola.  |
|---------------------------------------------------------------------------------------------------------------------------------------------------------------------------------|----------------|------------------------|-----------------------------------------------------------------------------------------------------------|
| Woo Woo<br>With sour, crisp cranberry and sweet peach plus cool,